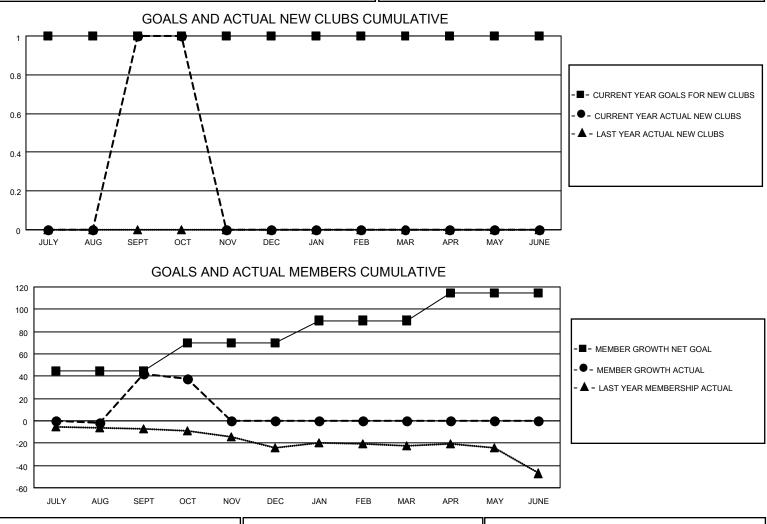

## LOCATION ICELAND

District 109 A

Results as of: 10/31/2020

| Clubs                 |               |           |               | Members               |                        |                         |                                                    |  |  |
|-----------------------|---------------|-----------|---------------|-----------------------|------------------------|-------------------------|----------------------------------------------------|--|--|
| RESULTS FOR 2020-2021 |               |           |               | RESULTS FOR 2020-2021 |                        |                         |                                                    |  |  |
| QUARTER               | NEW CLUB GOAL | NEW CLUBS | DROPPED CLUBS | QUARTER               | BER GROWTH NET<br>GOAL | MEMBER GROWTH<br>ACTUAL | DROPPED<br>MEMBERS ACTUAL<br>(including transfers) |  |  |
| JULY/AUG/SEPT         | 1             | 1         | 0             | JULY/AUG/SEPT         | 45                     | 53                      | 9                                                  |  |  |
| OCT/NOV/DEC           | 0             | 0         | 0             | OCT/NOV/DEC           | 25                     | 1                       | 4                                                  |  |  |
| JAN/FEB/MAR           | 0             | 0         | 0             | JAN/FEB/MAR           | 20                     | 0                       | 0                                                  |  |  |
| APR/MAY/JUNE          | 0             | 0         | 0             | APR/MAY/JUNE          | 25                     | 0                       | 0                                                  |  |  |